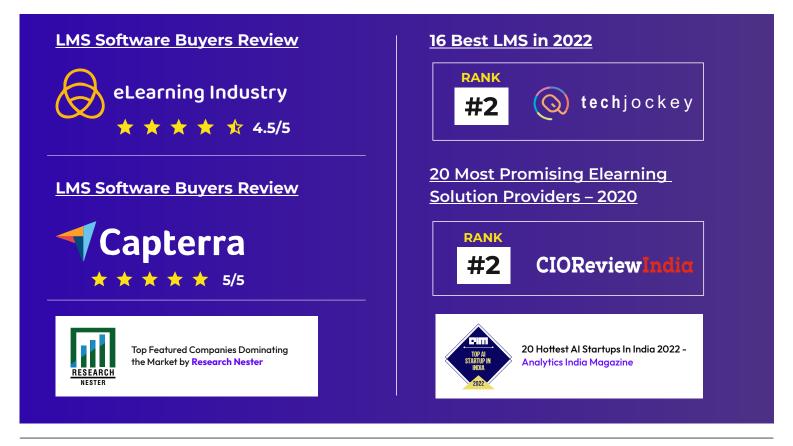

niversities

In law university, effective training and coaching is a quite difficult problem. Our e-khool LMS, allows law universities to easily create training programs by uploading all legal materials onto our platform.

# Features

University LMS Attract, upskill, and retain your learners with an ever growing LMS features from the world's most preferable LMS provider



# **UNIVERSITY LMS Process flow**



Set up your online university via admin suite



Course creation through advanced 100+ LMS features



Get the mobile app and web portal for the learners to learn the course



Market your university platform and engage more learners



course completion

certificate

6

Scale up and see your revenue growth

# e-khool LMS Client showcase















# **Achievements Walkthrough**



# One of our client make



We guarantee that e-khool LMS gives you the freedom to easily integrate with the apps and services you love, so your training fits into your work life without any interruptions.

# Our platform runs on



We guarantee that e-khool LMS gives you the strength to easily scale up, so you can grow to meet your evolving learners and business needs.

# **Get In Touch**



+91 9952224098

+91 8925995554



- | \_

2nd Floor, Rathi Plaza, Opp. To Govt. Hospital, Thuckalay-629175,Tamilndu, India.



www.ekhool.com