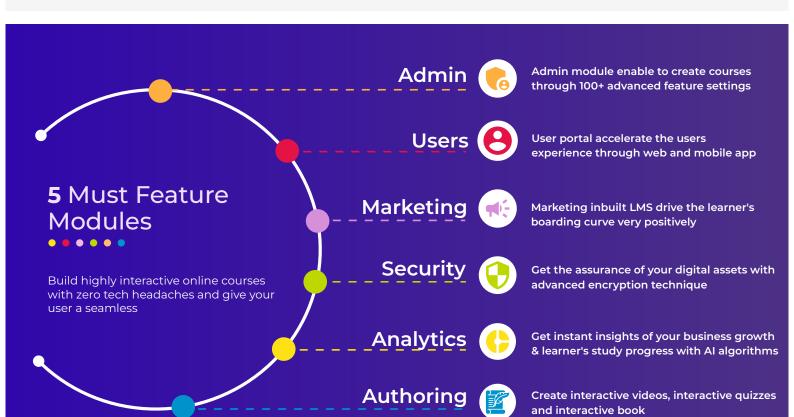

# Features

University LMS Attract, upskill, and retain your learners with an ever growing LMS features from the world's most preferable LMS provider