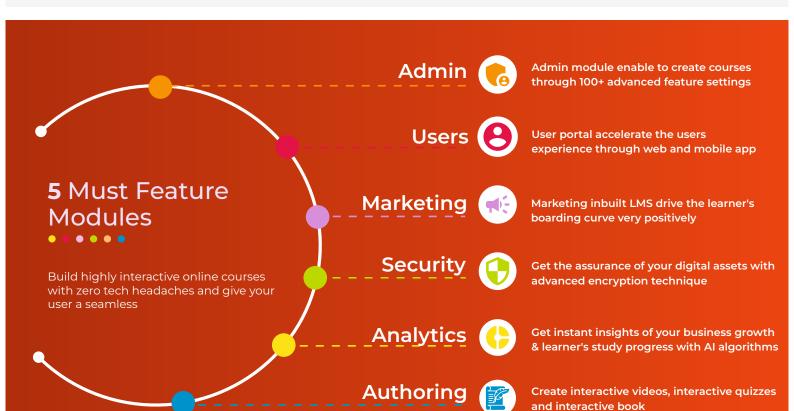

# School Learning App Features

Attract, upskill, and retain your learners with an ever growing LMS features from the world's most preferable LMS provider