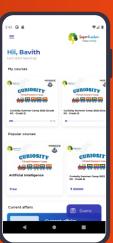

### **MAAZTER Learning App**

MAAZTER learning app contains 1000+ ideological lecturing videos of Tamilnadu state board curriculum.

Total users

10k +

K12 learning app

## SuperTeacher

Well advanced Learning platform with interactive STEM education for over 10000+ students with best learning experience

Total users

K12 learning app