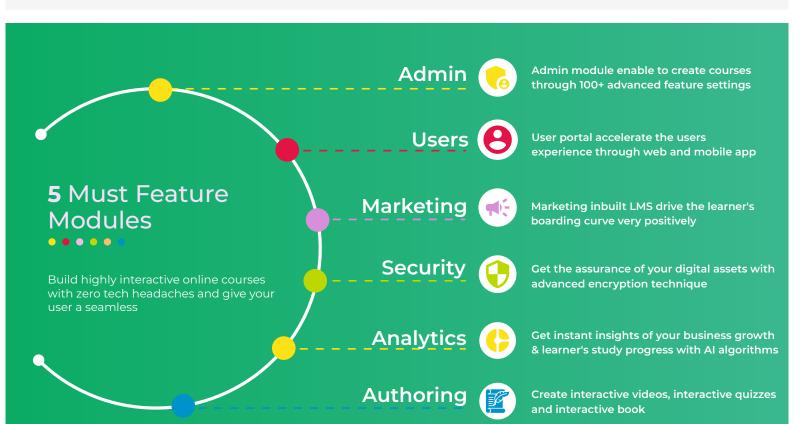

# Coaching academy LMS Features

Attract, upskill, and retain your learners with an ever growing LMS features from the world's most preferable LMS provider