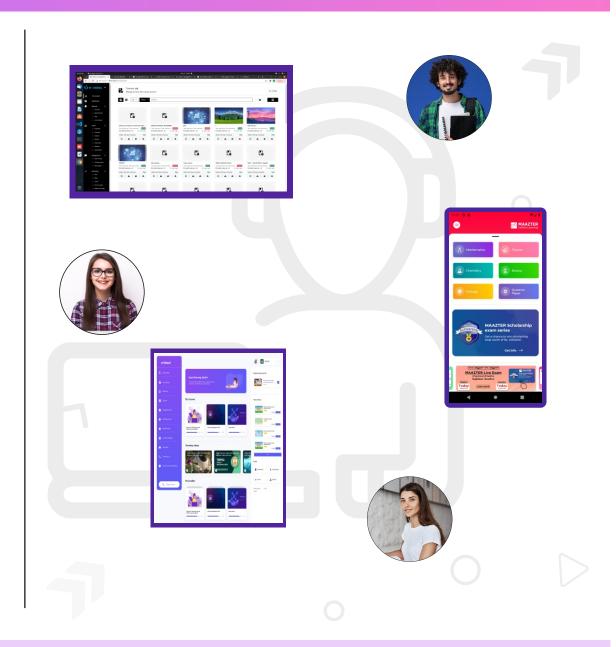

# **Jnlock your teaching**



Enlighten the society by anywhere anytime learning

# START YOUR ONLINE COURSES WITH YOUR OWN TEACHING **LMS PLATFORM**

# **Teaching skills**

# **Serving Segments**





### **Teachers**

We, e-khool deliver the best LMS for training which helps the teachers to earn more income by teaching their skills to the students. Each teacher can easily get more number of students through the marketing feature in built LMS.



### **Stock market traders**

The e-khool learning management system allows the stock market experts to create their own courses and launch their own academy to train the students online mode.



### **Business coachers**

e-khool LMS software help the coachers to do their caching business to the entrepreneurs by delivering the online courses which can easily possible with