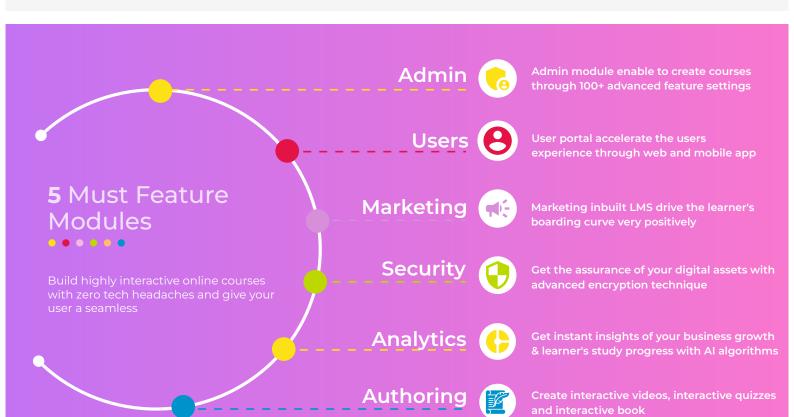

# Teaching skills Features

Attract, upskill, and retain your learners with an ever growing LMS features from the world's most preferable LMS provider