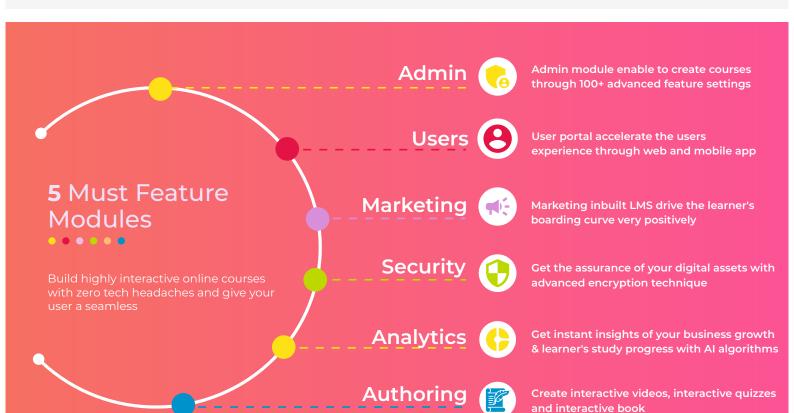

# **Features**

Attract, upskill, and retain your learners with an ever growing LMS features from the world's most preferable LMS provider